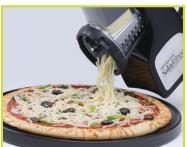

## Just point and shoot right where you want. No extra bowls to clean.

Great idea for salads and much more.

Shred cheese for a pizza and potatoes for hash browns.

Large food chamber holds whole potatoes and more.

electric slicer/shredder

- Slice or shred vegetables and fruits. Shred cheese for tacos, pizzas and more.
- Four interchangeable cones for thick slices, ripple slices, medium shreds, and super shreds. Plus a funnel guide.

- Slice and shred vegetables, fruits, and cheese. Make cookie, cracker, and bread crumbs. Chop nuts and grate chocolate.
- Powerful motor and large food chamber. Make thick slices for apple desserts and medium shreds for hash brown potatoes. Make super shreds for stir-fry and coleslaw. Slice ripple cuts for beautiful vegetable trays. Funnel guide directs ingredients.
- Adjustable food guide easily adapts to large and small loads.
- Easy to clean. Base wipes clean. Everything else is dishwasher safe.
- **Easy to store.** Fits almost anywhere.