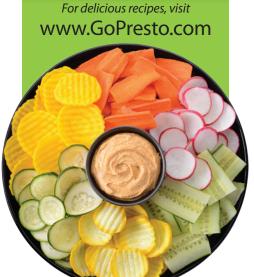

electric slicer/shredder

- Slice or shred vegetables and fruits. Shred cheese for tacos, pizzas and more.
- Four interchangeable cones for thick slices, ripple slices, medium shreds, and super shreds. Plus a funnel guide.

- Slice and shred vegetables, fruits, and cheese. Make cookie, cracker, and bread crumbs. Chop nuts and grate chocolate.
- Powerful motor and large food chamber. Make thick slices for apple desserts and medium shreds for hash brown potatoes. Make super shreds for stir-fry and coleslaw. Slice ripple cuts for beautiful vegetable trays. Funnel guide directs ingredients.
- Adjustable food guide easily adapts to large and small loads.
- Easy to clean. Base wipes clean. Everything else is dishwasher safe.
- **Easy to store.** Fits almost anywhere.