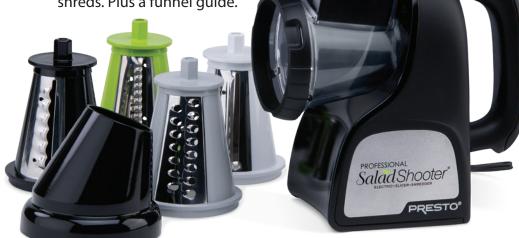

electric slicer/shredder

- Slice or shred vegetables and fruits. Shred cheese for tacos, pizzas and more.
- Four interchangeable cones for thick slices, ripple slices, medium shreds, and super shreds. Plus a funnel guide.

- Slice and shred vegetables, fruits, and cheese. Make cookie, cracker, and bread crumbs. Chop nuts and grate chocolate.
- Powerful motor and large food chamber. Make thick slices for apple desserts and medium shreds for hash brown potatoes. Make super shreds for stir-fry and coleslaw. Slice ripple cuts for beautiful vegetable trays. Funnel guide directs ingredients.
- Adjustable food guide easily adapts to large and small loads.
- Easy to clean. Base wipes clean. Everything else is dishwasher safe.
- **Easy to store.** Fits almost anywhere.