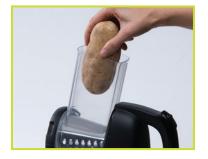

## Just point and shoot right where you want. No extra bowls to clean.

Great idea for salads and much more.

Shred cheese for a pizza and potatoes for hash browns.

Large food chamber holds whole potatoes and more.

- Slice and shred vegetables, fruits, and cheese. Make cookie, cracker, and bread crumbs. Chop nuts and grate chocolate.
- Powerful motor and large food chamber. Make thick slices for apple desserts and medium shreds for hash brown potatoes. Make super shreds for stir-fry and coleslaw. Slice ripple cuts for beautiful vegetable trays. Funnel guide directs ingredients.
- Adjustable food guide easily adapts to large and small loads.
- Easy to clean. Base wipes clean. Everything else is dishwasher safe.
- **Easy to store.** Fits almost anywhere.